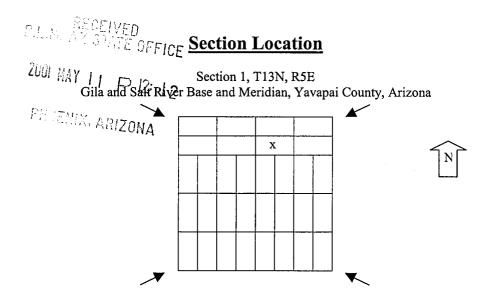

Subject: Clarification of 39 Amended Claims by PCC Located in Sections 1 and 12, T13N R5E

Dear Mr. Ebert,

This letter is in response to your phone call on July 21, 2015 in which we discussed the recent amendment of 39 placer and mill site mining claims (The Claims) of Phoenix Cement Company (PCC), a Division of the Salt River Pima-Maricopa Indian Community, a Federally recognized Indian tribe, doing business as Salt River Materials Group, located in Sections 1 and 12 of Township 13N R5E of the Gila and Salt River Base and Meridian, Arizona. The Claims are listed in Appendix 1 and were amended in order to correct technical errors in the paperwork and relocate the claim monuments to the proper locations. The map provided in Appendix 2 shows the locations of the claims in relation to each other as well as patented ground owned by PCC in Sections 1 and 12.