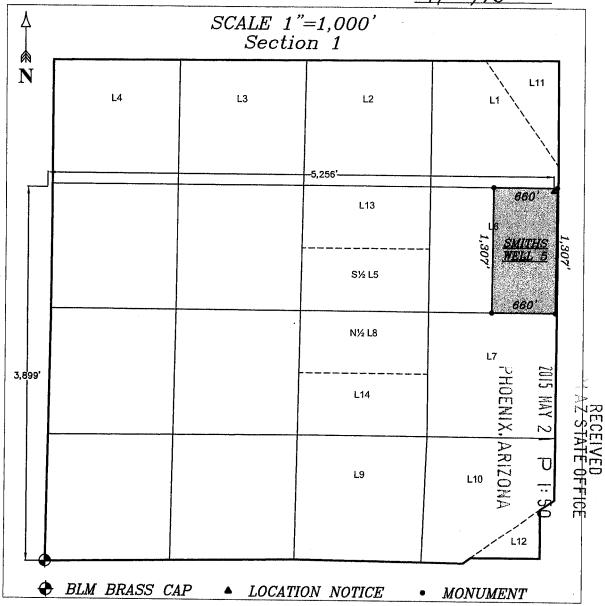

Subject: Clarification of 39 Amended Claims by PCC Located in Sections 1 and 12, T13N R5E

Dear Mr. Ebert,

This letter is in response to your phone call on July 21, 2015 in which we discussed the recent amendment of 39 placer and mill site mining claims (The Claims) of Phoenix Cement Company (PCC), a Division of the Salt River Pima-Maricopa Indian Community, a Federally recognized Indian tribe, doing business as Salt River Materials Group, located in Sections 1 and 12 of Township 13N R5E of the Gila and Salt River Base and Meridian, Arizona. The Claims are listed in Appendix 1 and were amended in order to correct technical errors in the paperwork and relocate the claim monuments to the proper locations. The map provided in Appendix 2 shows the locations of the claims in relation to each other as well as patented ground owned by PCC in Sections 1 and 12.

On May 11, 2011, patent Number 02-2011-0002 was issued to Superior Companies, an Arizona Corporation, from which, PCC acquired all assets relating to land, mine site, and claims of the Verde Gypsum Mine on September 11,1997. Since receiving patent, PCC has been trying to ensure that all issues regarding land and mining claim ownership are correct. PCC employed a professional surveyor to survey and mark the boundary of the patented claims. I reviewed our unpatented claims with the results of the survey and found technical and legal description errors in The Claims. Some of The Claims were located based on improper section breakdown or located prior to the BLM survey and filing of the official Section 12 plat on November 13, 1986. Because of the complexity in determining where the corners of The Claims should be, I started

Clarification of 39 Amellul Claims by PCC Located in Sections Lund 12, T13N R5E July 24, 2015
Page 2

out with a proper breakdown of the sections per the plats, and then laid out The Claims logically from what I perceived to be the original intention of each claim fitting the aliquots and lots in addition to the maximum dimensions of 1,320 ft. by 660 ft. If land was added to a claim by doing this, the adjacent claims would have been reduced in size. This was done not in an attempt to locate more ground, but to clean up The Claims without creating any gaps or overlaps.