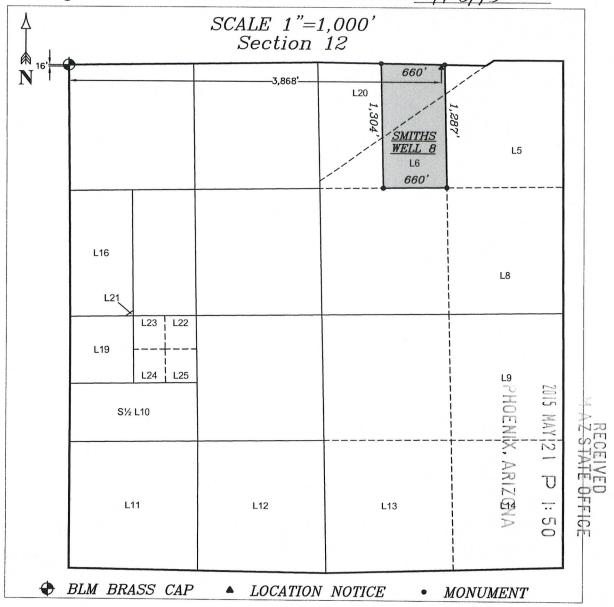

Subject: Clarification of 39 Amended Claims by PCC Located in Sections 1 and 12, T13N R5E

Dear Mr. Ebert,

This letter is in response to your phone call on July 21, 2015 in which we discussed the recent amendment of 39 placer and mill site mining claims (The Claims) of Phoenix Cement Company (PCC), a Division of the Salt River Pima-Maricopa Indian Community, a Federally recognized Indian tribe, doing business as Salt River Materials Group, located in Sections 1 and 12 of Township 13N R5E of the Gila and Salt River Base and Meridian, Arizona. The Claims are listed in Appendix 1 and were amended in order to correct technical errors in the paperwork and relocate the claim monuments to the proper locations. The map provided in Appendix 2 shows the locations of the claims in relation to each other as well as patented ground owned by PCC in Sections 1 and 12.