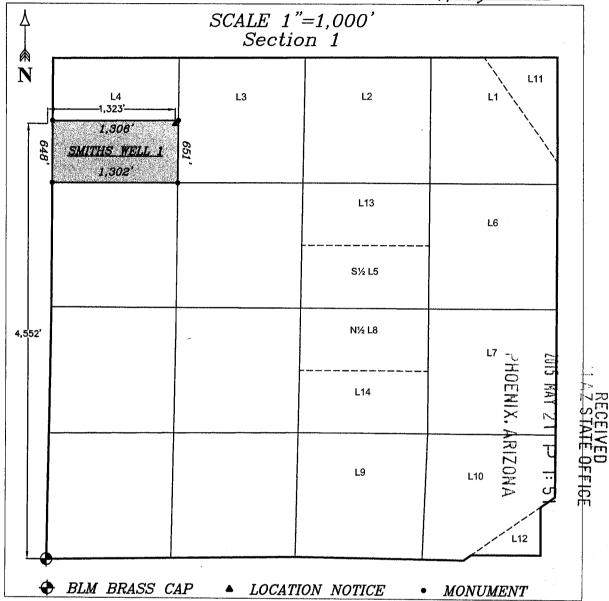

Subject: Clarification of 39 Amended Claims by PCC Located in Sections 1 and 12, T13N R5E

Dear Mr. Ebert,

This letter is in response to your phone call on July 21, 2015 in which we discussed the recent amendment of 39 placer and mill site mining claims (The Claims) of Phoenix Cement Company (PCC), a Division of the Salt River Pima-Maricopa Indian Community, a Federally recognized Indian tribe, doing business as Salt River Materials Group, located in Sections 1 and 12 of Township 13N R5E of the Gila and Salt River Base and Meridian, Arizona. The Claims are listed in Appendix 1 and were amended in order to correct technical errors in the paperwork and relocate the claim monuments to the proper locations. The map provided in Appendix 2 shows the locations of the claims in relation to each other as well as patented ground owned by PCC in Sections 1 and 12.

On May 11, 2011, patent Number 02-2011-0002 was issued to Superior Companies, an Arizona Corporation, from which, PCC acquired all assets relating to land, mine site, and claims of the Verde Gypsum Mine on September 11,1997. Since receiving patent, PCC has been trying to ensure that all issues regarding land and mining claim ownership are correct. PCC employed a professional surveyor to survey and mark the boundary of the patented claims. I reviewed our unpatented claims with the results of the survey and found technical and legal description errors in The Claims. Some of The Claims were located based on improper section breakdown or located prior to the BLM survey and filing of the official Section 12 plat on November 13, 1986. Because of the complexity in determining where the corners of The Claims should be, I started

Clarification of 39 Amellul Claims by PCC Located in Sections Lund 12, T13N R5E July 24, 2015
Page 2

out with a proper breakdown of the sections per the plats, and then laid out The Claims logically from what I perceived to be the original intention of each claim fitting the aliquots and lots in addition to the maximum dimensions of 1,320 ft. by 660 ft. If land was added to a claim by doing this, the adjacent claims would have been reduced in size. This was done not in an attempt to locate more ground, but to clean up The Claims without creating any gaps or overlaps.