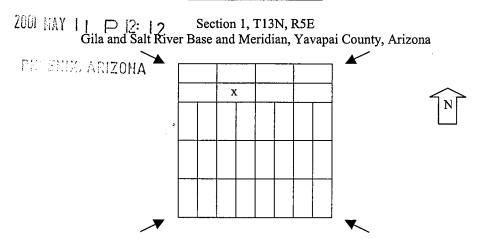

Subject: Clarification of 39 Amended Claims by PCC Located in Sections 1 and 12, T13N R5E

Dear Mr. Ebert,

This letter is in response to your phone call on July 21, 2015 in which we discussed the recent amendment of 39 placer and mill site mining claims (The Claims) of Phoenix Cement Company (PCC), a Division of the Salt River Pima-Maricopa Indian Community, a Federally recognized Indian tribe, doing business as Salt River Materials Group, located in Sections 1 and 12 of Township 13N R5E of the Gila and Salt River Base and Meridian, Arizona. The Claims are listed in Appendix 1 and were amended in order to correct technical errors in the paperwork and relocate the claim monuments to the proper locations. The map provided in Appendix 2 shows the locations of the claims in relation to each other as well as patented ground owned by PCC in Sections 1 and 12.