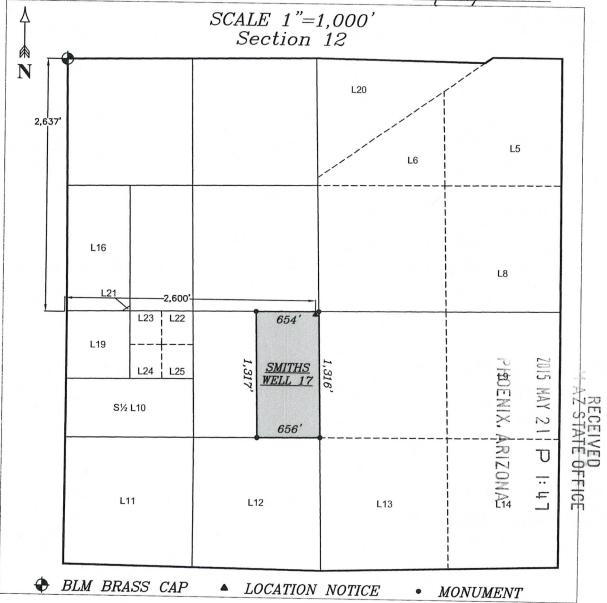

Subject: Clarification of 39 Amended Claims by PCC Located in Sections 1 and 12, T13N R5E

Dear Mr. Ebert,

This letter is in response to your phone call on July 21, 2015 in which we discussed the recent amendment of 39 placer and mill site mining claims (The Claims) of Phoenix Cement Company (PCC), a Division of the Salt River Pima-Maricopa Indian Community, a Federally recognized Indian tribe, doing business as Salt River Materials Group, located in Sections 1 and 12 of Township 13N R5E of the Gila and Salt River Base and Meridian, Arizona. The Claims are listed in Appendix 1 and were amended in order to correct technical errors in the paperwork and relocate the claim monuments to the proper locations. The map provided in Appendix 2 shows the locations of the claims in relation to each other as well as patented ground owned by PCC in Sections 1 and 12.

Clarification of 39 Amellul Claims by PCC Located in Sections Lund 12, T13N R5E July 24, 2015
Page 2

out with a proper breakdown of the sections per the plats, and then laid out The Claims logically from what I perceived to be the original intention of each claim fitting the aliquots and lots in addition to the maximum dimensions of 1,320 ft. by 660 ft. If land was added to a claim by doing this, the adjacent claims would have been reduced in size. This was done not in an attempt to locate more ground, but to clean up The Claims without creating any gaps or overlaps.