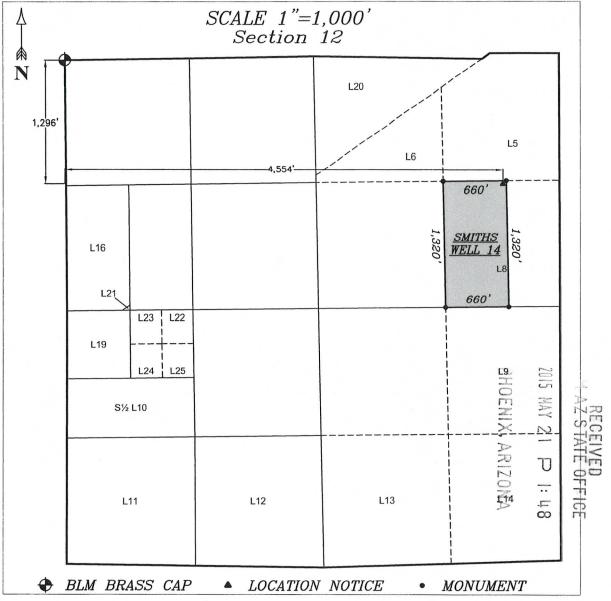

Subject: Clarification of 39 Amended Claims by PCC Located in Sections 1 and 12, T13N R5E

Dear Mr. Ebert,

This letter is in response to your phone call on July 21, 2015 in which we discussed the recent amendment of 39 placer and mill site mining claims (The Claims) of Phoenix Cement Company (PCC), a Division of the Salt River Pima-Maricopa Indian Community, a Federally recognized Indian tribe, doing business as Salt River Materials Group, located in Sections 1 and 12 of Township 13N R5E of the Gila and Salt River Base and Meridian, Arizona. The Claims are listed in Appendix 1 and were amended in order to correct technical errors in the paperwork and relocate the claim monuments to the proper locations. The map provided in Appendix 2 shows the locations of the claims in relation to each other as well as patented ground owned by PCC in Sections 1 and 12.

On May 11, 2011, patent Number 02-2011-0002 was issued to Superior Companies, an Arizona Corporation, from which, PCC acquired all assets relating to land, mine site, and claims of the Verde Gypsum Mine on September 11,1997. Since receiving patent, PCC has been trying to ensure that all issues regarding land and mining claim ownership are correct. PCC employed a professional surveyor to survey and mark the boundary of the patented claims. I reviewed our unpatented claims with the results of the survey and found technical and legal description errors in The Claims. Some of The Claims were located based on improper section breakdown or located prior to the BLM survey and filing of the official Section 12 plat on November 13, 1986. Because of the complexity in determining where the corners of The Claims should be, I started

Clarification of 39 Amellul Claims by PCC Located in Sections Lund 12, T13N R5E July 24, 2015
Page 2

out with a proper breakdown of the sections per the plats, and then laid out The Claims logically from what I perceived to be the original intention of each claim fitting the aliquots and lots in addition to the maximum dimensions of 1,320 ft. by 660 ft. If land was added to a claim by doing this, the adjacent claims would have been reduced in size. This was done not in an attempt to locate more ground, but to clean up The Claims without creating any gaps or overlaps.