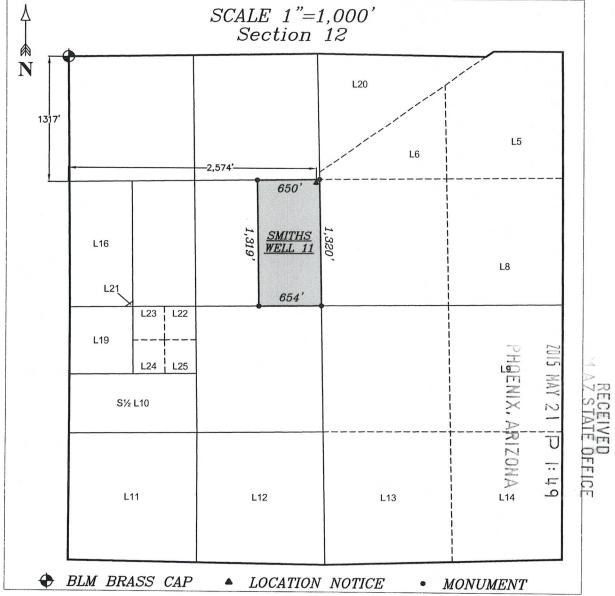

Subject: Clarification of 39 Amended Claims by PCC Located in Sections 1 and 12, T13N R5E

Dear Mr. Ebert,

This letter is in response to your phone call on July 21, 2015 in which we discussed the recent amendment of 39 placer and mill site mining claims (The Claims) of Phoenix Cement Company (PCC), a Division of the Salt River Pima-Maricopa Indian Community, a Federally recognized Indian tribe, doing business as Salt River Materials Group, located in Sections 1 and 12 of Township 13N R5E of the Gila and Salt River Base and Meridian, Arizona. The Claims are listed in Appendix 1 and were amended in order to correct technical errors in the paperwork and relocate the claim monuments to the proper locations. The map provided in Appendix 2 shows the locations of the claims in relation to each other as well as patented ground owned by PCC in Sections 1 and 12.

On May 11, 2011, patent Number 02-2011-0002 was issued to Superior Companies, an Arizona Corporation, from which, PCC acquired all assets relating to land, mine site, and claims of the Verde Gypsum Mine on September 11,1997. Since receiving patent, PCC has been trying to ensure that all issues regarding land and mining claim ownership are correct. PCC employed a professional surveyor to survey and mark the boundary of the patented claims. I reviewed our unpatented claims with the results of the survey and found technical and legal description errors in The Claims. Some of The Claims were located based on improper section breakdown or located prior to the BLM survey and filing of the official Section 12 plat on November 13, 1986. Because of the complexity in determining where the corners of The Claims should be, I started

Clarification of 39 Amellul Claims by PCC Located in Sections Lund 12, T13N R5E July 24, 2015
Page 2

out with a proper breakdown of the sections per the plats, and then laid out The Claims logically from what I perceived to be the original intention of each claim fitting the aliquots and lots in addition to the maximum dimensions of 1,320 ft. by 660 ft. If land was added to a claim by doing this, the adjacent claims would have been reduced in size. This was done not in an attempt to locate more ground, but to clean up The Claims without creating any gaps or overlaps.