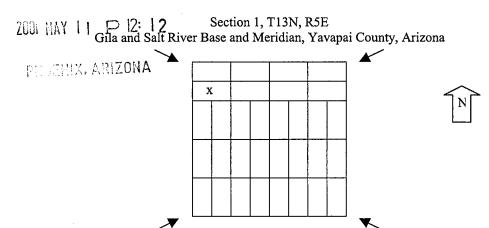

Subject: Clarification of 39 Amended Claims by PCC Located in Sections 1 and 12, T13N R5E

Dear Mr. Ebert,

This letter is in response to your phone call on July 21, 2015 in which we discussed the recent amendment of 39 placer and mill site mining claims (The Claims) of Phoenix Cement Company (PCC), a Division of the Salt River Pima-Maricopa Indian Community, a Federally recognized Indian tribe, doing business as Salt River Materials Group, located in Sections 1 and 12 of Township 13N R5E of the Gila and Salt River Base and Meridian, Arizona. The Claims are listed in Appendix 1 and were amended in order to correct technical errors in the paperwork and relocate the claim monuments to the proper locations. The map provided in Appendix 2 shows the locations of the claims in relation to each other as well as patented ground owned by PCC in Sections 1 and 12.