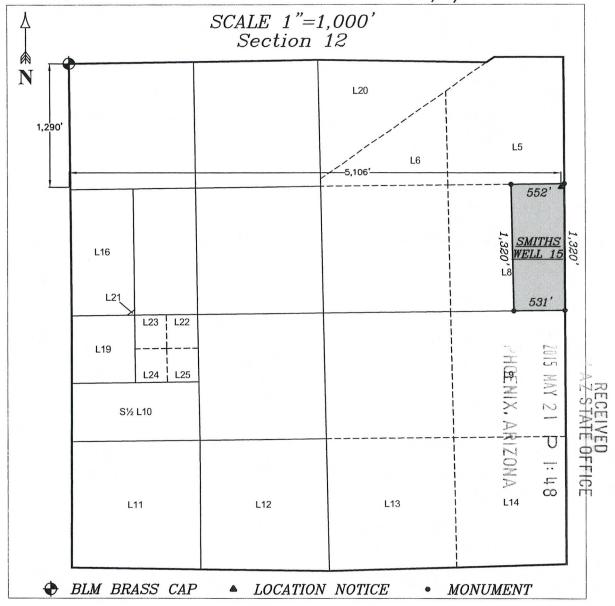

#### Exhibit "A" to Quit Claim Deed

#### **Unpatented Mining Claims**

Unpatented claims located in the Camp Verde Mining District, the names of which are set forth below together with the book and page of recording of the location notices in the office of the recorder of Yavapai County, Arizona, and the serial number where filed in the Arizona State Office of the Bureau of Land Management.

| n | т. | $\sim$ | $\overline{}$ | n  |    | 7 | $\mathbf{r}$ |
|---|----|--------|---------------|----|----|---|--------------|
| к | н. |        | IJ            | 'K | IJ | Ľ | D            |

| Claim Name     | BLM Serial# | YC Book | <u>Page</u> | <u>Township</u> | Range | <u>Section</u> |
|----------------|-------------|---------|-------------|-----------------|-------|----------------|
| Smiths Well 1  | AMC355391   | 3813    | 547         | 13N             | 5E    | 1              |
| Smiths Well 2  | AMC355392   | 3813    | 548         | 13N             | 5E    | 1              |
| Smiths Well 3  | AMC355393   | 3813    | 549         | 13N             | 5E    | 1              |
| Smiths Well 4  | AMC355394   | 3813    | 550         | 13N             | 5E    | 1              |
| Smiths Well 5  | AMC355395   | 3813    | 551         | 13N             | 5E    | 1              |
| Smiths Well 6  | AMC355396   | 3813    | 552         | 13N             | 5E    | 1              |
| Smiths Well 7  | AMC355397   | 3813    | 553         | 13N             | 5E    | 1              |
| Smiths Well 8  | AMC355398   | 3813    | 554         | 13N             | 5E    | 12             |
| Smiths Well 9  | AMC355399   | 3813    | 555         | 13N             | 5E    | 12             |
| Smiths Well 10 | AMC355400   | 3813    | 556         | 13N             | 5E    | 12             |
| Smiths Well 11 | AMC355401   | 3815    | 213         | 13N             | 5E    | 12             |
| Smiths Well 12 | AMC355402   | 3815    | 214         | 13N             | 5E    | 12             |
| Smiths Well 13 | AMC355403   | 3813    | 557         | 13N             | 5E    | 12             |
| Smiths Well 14 | AMC355404   | 3815    | 215         | 13N             | 5E    | 12             |
| Smiths Well 15 | AMC355405   | 3815    | 216         | 13N             | 5E    | 12             |
| Smiths Well 16 | AMC355406   | 3815    | 217         | 13N             | 5E    | 12             |
| Smiths Well 17 | AMC355407   | 3815    | 218         | 13N             | 5E    | 12             |
| Smiths Well 18 | AMC355408   | 3815    | 219         | 13N             | 5E    | 11             |
| Smiths Well 19 | AMC355409   | 3815    | 220         | 13N             | 5E    | 11             |