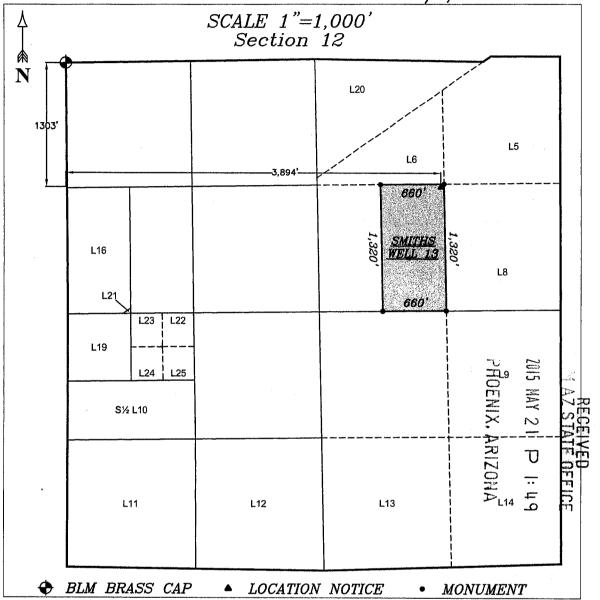

Subject: Clarification of 39 Amended Claims by PCC Located in Sections 1 and 12, T13N R5E

Dear Mr. Ebert,

This letter is in response to your phone call on July 21, 2015 in which we discussed the recent amendment of 39 placer and mill site mining claims (The Claims) of Phoenix Cement Company (PCC), a Division of the Salt River Pima-Maricopa Indian Community, a Federally recognized Indian tribe, doing business as Salt River Materials Group, located in Sections 1 and 12 of Township 13N R5E of the Gila and Salt River Base and Meridian, Arizona. The Claims are listed in Appendix 1 and were amended in order to correct technical errors in the paperwork and relocate the claim monuments to the proper locations. The map provided in Appendix 2 shows the locations of the claims in relation to each other as well as patented ground owned by PCC in Sections 1 and 12.

Clarification of 39 Amellul Claims by PCC Located in Sections Lund 12, T13N R5E July 24, 2015
Page 2

out with a proper breakdown of the sections per the plats, and then laid out The Claims logically from what I perceived to be the original intention of each claim fitting the aliquots and lots in addition to the maximum dimensions of 1,320 ft. by 660 ft. If land was added to a claim by doing this, the adjacent claims would have been reduced in size. This was done not in an attempt to locate more ground, but to clean up The Claims without creating any gaps or overlaps.