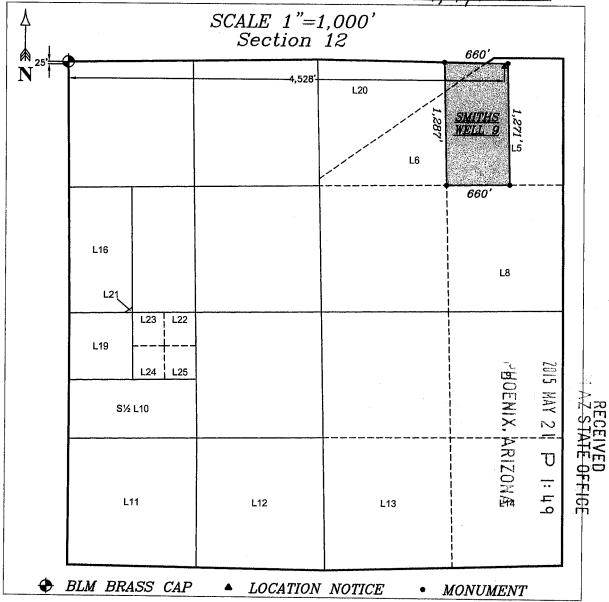

Subject: Clarification of 39 Amended Claims by PCC Located in Sections 1 and 12, T13N R5E

Dear Mr. Ebert,

This letter is in response to your phone call on July 21, 2015 in which we discussed the recent amendment of 39 placer and mill site mining claims (The Claims) of Phoenix Cement Company (PCC), a Division of the Salt River Pima-Maricopa Indian Community, a Federally recognized Indian tribe, doing business as Salt River Materials Group, located in Sections 1 and 12 of Township 13N R5E of the Gila and Salt River Base and Meridian, Arizona. The Claims are listed in Appendix 1 and were amended in order to correct technical errors in the paperwork and relocate the claim monuments to the proper locations. The map provided in Appendix 2 shows the locations of the claims in relation to each other as well as patented ground owned by PCC in Sections 1 and 12.

On May 11, 2011, patent Number 02-2011-0002 was issued to Superior Companies, an Arizona Corporation, from which, PCC acquired all assets relating to land, mine site, and claims of the Verde Gypsum Mine on September 11,1997. Since receiving patent, PCC has been trying to ensure that all issues regarding land and mining claim ownership are correct. PCC employed a professional surveyor to survey and mark the boundary of the patented claims. I reviewed our unpatented claims with the results of the survey and found technical and legal description errors in The Claims. Some of The Claims were located based on improper section breakdown or located prior to the BLM survey and filing of the official Section 12 plat on November 13, 1986. Because of the complexity in determining where the corners of The Claims should be, I started

Clarification of 39 Amellul Claims by PCC Located in Sections Lund 12, T13N R5E July 24, 2015
Page 2

out with a proper breakdown of the sections per the plats, and then laid out The Claims logically from what I perceived to be the original intention of each claim fitting the aliquots and lots in addition to the maximum dimensions of 1,320 ft. by 660 ft. If land was added to a claim by doing this, the adjacent claims would have been reduced in size. This was done not in an attempt to locate more ground, but to clean up The Claims without creating any gaps or overlaps.