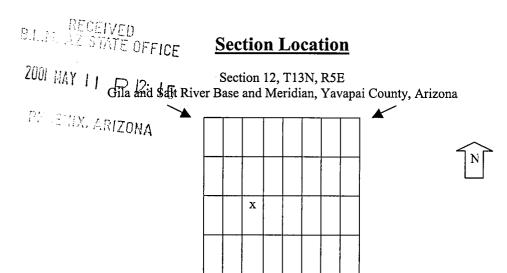

Subject: Clarification of 39 Amended Claims by PCC Located in Sections 1 and 12, T13N R5E

Dear Mr. Ebert,

This letter is in response to your phone call on July 21, 2015 in which we discussed the recent amendment of 39 placer and mill site mining claims (The Claims) of Phoenix Cement Company (PCC), a Division of the Salt River Pima-Maricopa Indian Community, a Federally recognized Indian tribe, doing business as Salt River Materials Group, located in Sections 1 and 12 of Township 13N R5E of the Gila and Salt River Base and Meridian, Arizona. The Claims are listed in Appendix 1 and were amended in order to correct technical errors in the paperwork and relocate the claim monuments to the proper locations. The map provided in Appendix 2 shows the locations of the claims in relation to each other as well as patented ground owned by PCC in Sections 1 and 12.