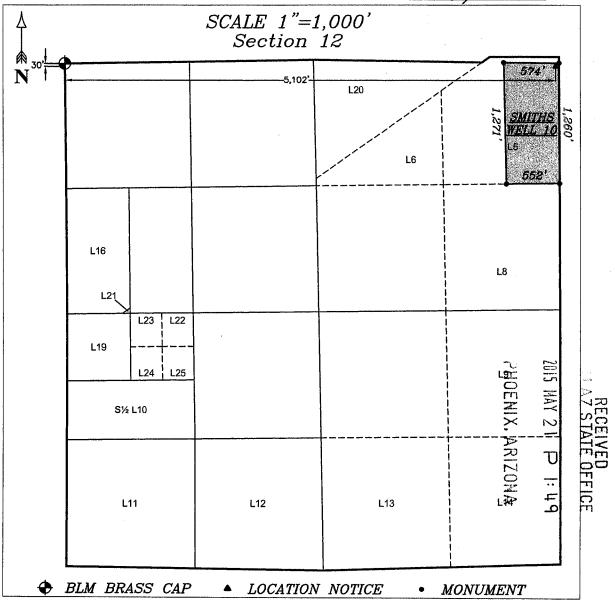

Subject: Clarification of 39 Amended Claims by PCC Located in Sections 1 and 12, T13N R5E

Dear Mr. Ebert,

This letter is in response to your phone call on July 21, 2015 in which we discussed the recent amendment of 39 placer and mill site mining claims (The Claims) of Phoenix Cement Company (PCC), a Division of the Salt River Pima-Maricopa Indian Community, a Federally recognized Indian tribe, doing business as Salt River Materials Group, located in Sections 1 and 12 of Township 13N R5E of the Gila and Salt River Base and Meridian, Arizona. The Claims are listed in Appendix 1 and were amended in order to correct technical errors in the paperwork and relocate the claim monuments to the proper locations. The map provided in Appendix 2 shows the locations of the claims in relation to each other as well as patented ground owned by PCC in Sections 1 and 12.

On May 11, 2011, patent Number 02-2011-0002 was issued to Superior Companies, an Arizona Corporation, from which, PCC acquired all assets relating to land, mine site, and claims of the Verde Gypsum Mine on September 11,1997. Since receiving patent, PCC has been trying to ensure that all issues regarding land and mining claim ownership are correct. PCC employed a professional surveyor to survey and mark the boundary of the patented claims. I reviewed our unpatented claims with the results of the survey and found technical and legal description errors in The Claims. Some of The Claims were located based on improper section breakdown or located prior to the BLM survey and filing of the official Section 12 plat on November 13, 1986. Because of the complexity in determining where the corners of The Claims should be, I started

Clarification of 39 Amellul Claims by PCC Located in Sections Lund 12, T13N R5E July 24, 2015
Page 2

out with a proper breakdown of the sections per the plats, and then laid out The Claims logically from what I perceived to be the original intention of each claim fitting the aliquots and lots in addition to the maximum dimensions of 1,320 ft. by 660 ft. If land was added to a claim by doing this, the adjacent claims would have been reduced in size. This was done not in an attempt to locate more ground, but to clean up The Claims without creating any gaps or overlaps.