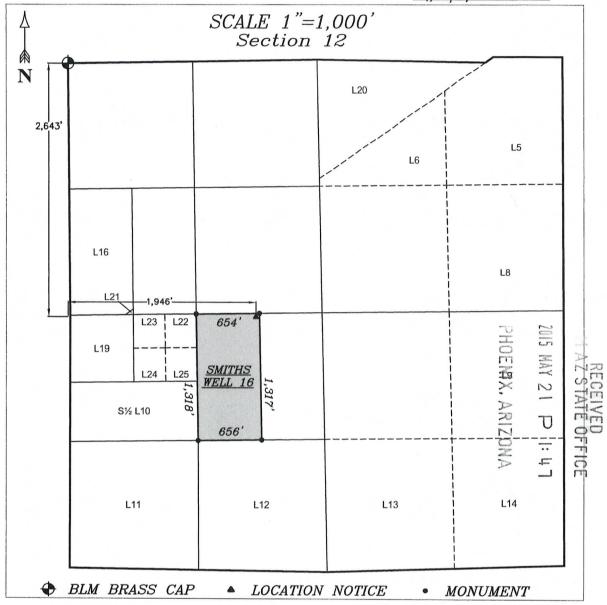

#### Exhibit "A" to Quit Claim Deed

#### **Unpatented Mining Claims**

Unpatented claims located in the Camp Verde Mining District, the names of which are set forth below together with the book and page of recording of the location notices in the office of the recorder of Yavapai County, Arizona, and the serial number where filed in the Arizona State Office of the Bureau of Land Management.

| n | т. | $\sim$ | $\overline{}$ | n  |    | 7 | $\mathbf{r}$ |
|---|----|--------|---------------|----|----|---|--------------|
| к | н. |        | IJ            | 'K | IJ | Ľ | D            |

| Claim Name     | BLM Serial# | YC Book | <u>Page</u> | <u>Township</u> | Range | <u>Section</u> |
|----------------|-------------|---------|-------------|-----------------|-------|----------------|
| Smiths Well 1  | AMC355391   | 3813    | 547         | 13N             | 5E    | 1              |
| Smiths Well 2  | AMC355392   | 3813    | 548         | 13N             | 5E    | 1              |
| Smiths Well 3  | AMC355393   | 3813    | 549         | 13N             | 5E    | 1              |
| Smiths Well 4  | AMC355394   | 3813    | 550         | 13N             | 5E    | 1              |
| Smiths Well 5  | AMC355395   | 3813    | 551         | 13N             | 5E    | 1              |
| Smiths Well 6  | AMC355396   | 3813    | 552         | 13N             | 5E    | 1              |
| Smiths Well 7  | AMC355397   | 3813    | 553         | 13N             | 5E    | 1              |
| Smiths Well 8  | AMC355398   | 3813    | 554         | 13N             | 5E    | 12             |
| Smiths Well 9  | AMC355399   | 3813    | 555         | 13N             | 5E    | 12             |
| Smiths Well 10 | AMC355400   | 3813    | 556         | 13N             | 5E    | 12             |
| Smiths Well 11 | AMC355401   | 3815    | 213         | 13N             | 5E    | 12             |
| Smiths Well 12 | AMC355402   | 3815    | 214         | 13N             | 5E    | 12             |
| Smiths Well 13 | AMC355403   | 3813    | 557         | 13N             | 5E    | 12             |
| Smiths Well 14 | AMC355404   | 3815    | 215         | 13N             | 5E    | 12             |
| Smiths Well 15 | AMC355405   | 3815    | 216         | 13N             | 5E    | 12             |
| Smiths Well 16 | AMC355406   | 3815    | 217         | 13N             | 5E    | 12             |
| Smiths Well 17 | AMC355407   | 3815    | 218         | 13N             | 5E    | 12             |
| Smiths Well 18 | AMC355408   | 3815    | 219         | 13N             | 5E    | 11             |
| Smiths Well 19 | AMC355409   | 3815    | 220         | 13N             | 5E    | 11             |