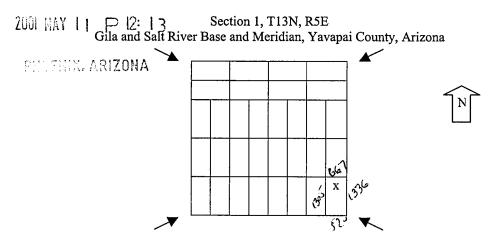

Subject: Clarification of 39 Amended Claims by PCC Located in Sections 1 and 12, T13N R5E

Dear Mr. Ebert,

This letter is in response to your phone call on July 21, 2015 in which we discussed the recent amendment of 39 placer and mill site mining claims (The Claims) of Phoenix Cement Company (PCC), a Division of the Salt River Pima-Maricopa Indian Community, a Federally recognized Indian tribe, doing business as Salt River Materials Group, located in Sections 1 and 12 of Township 13N R5E of the Gila and Salt River Base and Meridian, Arizona. The Claims are listed in Appendix 1 and were amended in order to correct technical errors in the paperwork and relocate the claim monuments to the proper locations. The map provided in Appendix 2 shows the locations of the claims in relation to each other as well as patented ground owned by PCC in Sections 1 and 12.