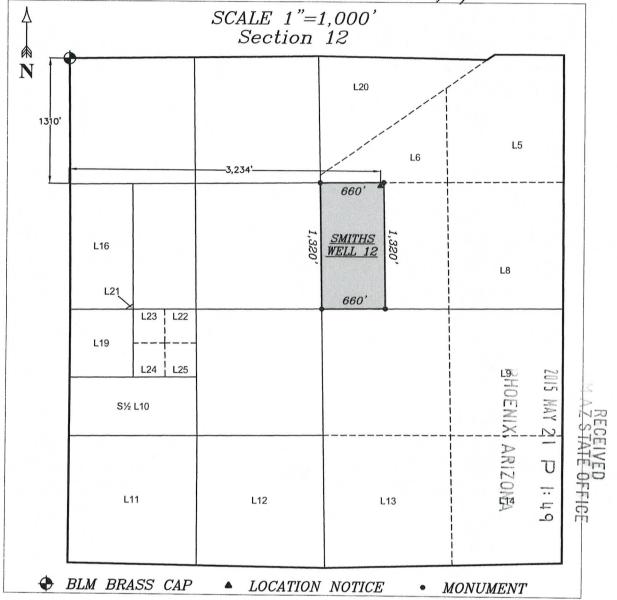

Subject: Clarification of 39 Amended Claims by PCC Located in Sections 1 and 12, T13N R5E

Dear Mr. Ebert,

This letter is in response to your phone call on July 21, 2015 in which we discussed the recent amendment of 39 placer and mill site mining claims (The Claims) of Phoenix Cement Company (PCC), a Division of the Salt River Pima-Maricopa Indian Community, a Federally recognized Indian tribe, doing business as Salt River Materials Group, located in Sections 1 and 12 of Township 13N R5E of the Gila and Salt River Base and Meridian, Arizona. The Claims are listed in Appendix 1 and were amended in order to correct technical errors in the paperwork and relocate the claim monuments to the proper locations. The map provided in Appendix 2 shows the locations of the claims in relation to each other as well as patented ground owned by PCC in Sections 1 and 12.

On May 11, 2011, patent Number 02-2011-0002 was issued to Superior Companies, an Arizona Corporation, from which, PCC acquired all assets relating to land, mine site, and claims of the Verde Gypsum Mine on September 11,1997. Since receiving patent, PCC has been trying to ensure that all issues regarding land and mining claim ownership are correct. PCC employed a professional surveyor to survey and mark the boundary of the patented claims. I reviewed our unpatented claims with the results of the survey and found technical and legal description errors in The Claims. Some of The Claims were located based on improper section breakdown or located prior to the BLM survey and filing of the official Section 12 plat on November 13, 1986. Because of the complexity in determining where the corners of The Claims should be, I started

Clarification of 39 Amellul Claims by PCC Located in Sections Lund 12, T13N R5E July 24, 2015
Page 2

out with a proper breakdown of the sections per the plats, and then laid out The Claims logically from what I perceived to be the original intention of each claim fitting the aliquots and lots in addition to the maximum dimensions of 1,320 ft. by 660 ft. If land was added to a claim by doing this, the adjacent claims would have been reduced in size. This was done not in an attempt to locate more ground, but to clean up The Claims without creating any gaps or overlaps.