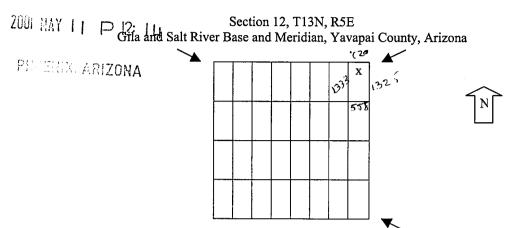

Subject: Clarification of 39 Amended Claims by PCC Located in Sections 1 and 12, T13N R5E

Dear Mr. Ebert,

This letter is in response to your phone call on July 21, 2015 in which we discussed the recent amendment of 39 placer and mill site mining claims (The Claims) of Phoenix Cement Company (PCC), a Division of the Salt River Pima-Maricopa Indian Community, a Federally recognized Indian tribe, doing business as Salt River Materials Group, located in Sections 1 and 12 of Township 13N R5E of the Gila and Salt River Base and Meridian, Arizona. The Claims are listed in Appendix 1 and were amended in order to correct technical errors in the paperwork and relocate the claim monuments to the proper locations. The map provided in Appendix 2 shows the locations of the claims in relation to each other as well as patented ground owned by PCC in Sections 1 and 12.